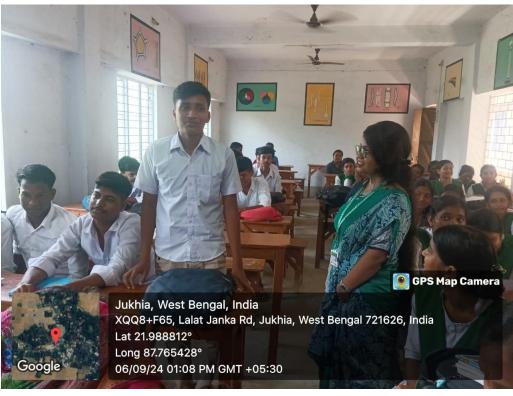

This year the symposium was jointly organized by Department of Nutrition, Mugberia Gangadhar Mahavidyalaya with Jukhia K.N Banimandir High School(H.S) on 06 /9/2024 at 12:00 p.m. with our 5 students and 2 our faculty members of our department. Based on the theme, the following activities like delivered lecture, oral presentation, and quiz compitition were conducted in schools with their teachers and students to provide detailed information on *Impact of junk food on health*. The speakers was Mrs. Keya Dash, SACT and Ms. Monalisa Roy, Assistant Professor. Total participants was Students -43, Teachers-3. The programme completed successfully.

## **Images:**

Twiter link : https://x.com/MugberiaM/status/1833203248288952795?t=2RszDnuPOyo5cw4KwHw57A&s=19