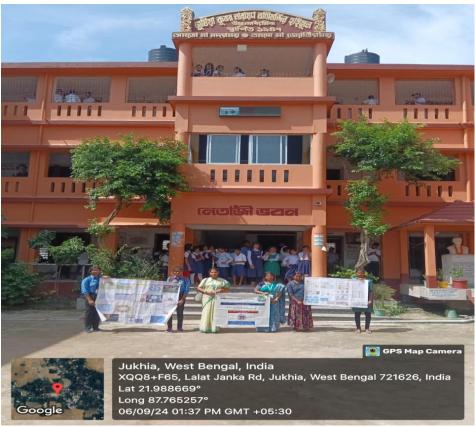

This year the symposium was jointly organized by Department of Nutrition, Mugberia Gangadhar Mahavidyalaya with Jukhia K.N Banimandir High School(H.S) on 06 /9/2024 at 12:00 p.m. with our 5 students and 2 our faculty members of our department. Based on the theme, the following activities like delivered lecture, oral presentation, and quiz compitition were conducted in schools with their teachers and students to provide detailed information on *Impact of junk food on health*. The speakers was Mrs. Keya Dash, SACT and Ms. Monalisa Roy, Assistant Professor. Total participants was Students -43, Teachers-3. The programme completed successfully.

## **Images:**

Twiter link : https://x.com/MugberiaM/status/1833203248288952795?t=2RszDnuPOyo5cw4KwHw57A&s=19