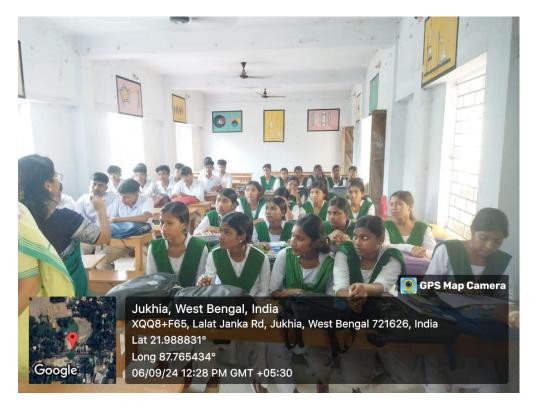

This year the symposium was jointly organized by Department of Nutrition, Mugberia Gangadhar Mahavidyalaya with Jukhia K.N Banimandir High School(H.S) on 06 /9/2024 at 12:00 p.m. with our 5 students and 2 our faculty members of our department. Based on the theme, the following activities like delivered lecture, oral presentation, and quiz compitition were conducted in schools with their teachers and students to provide detailed information on *Impact of junk food on health*. The speakers was Mrs. Keya Dash, SACT and Ms. Monalisa Roy, Assistant Professor. Total participants was Students -43, Teachers-3. The programme completed successfully.

## **Images:**

Twiter link : https://x.com/MugberiaM/status/1833203248288952795?t=2RszDnuPOyo5cw4KwHw57A&s=19