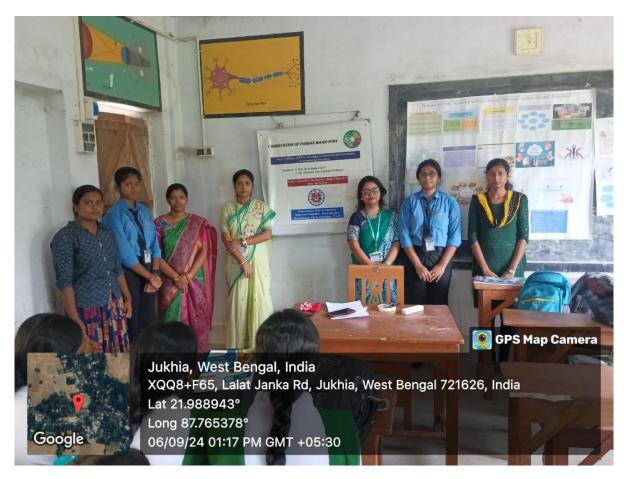

This year the symposium was jointly organized by Department of Nutrition, Mugberia Gangadhar Mahavidyalaya with Jukhia K.N Banimandir High School(H.S) on 06 /9/2024 at 12:00 p.m. with our 5 students and 2 our faculty members of our department. Based on the theme, the following activities like delivered lecture, oral presentation, and quiz compitition were conducted in schools with their teachers and students to provide detailed information on *Impact of junk food on health*. The speakers was Mrs. Keya Dash, SACT and Ms. Monalisa Roy, Assistant Professor. Total participants was Students -43, Teachers-3. The programme completed successfully.

## **Images:**

Twiter link : https://x.com/MugberiaM/status/1833203248288952795?t=2RszDnuPOyo5cw4KwHw57A&s=19